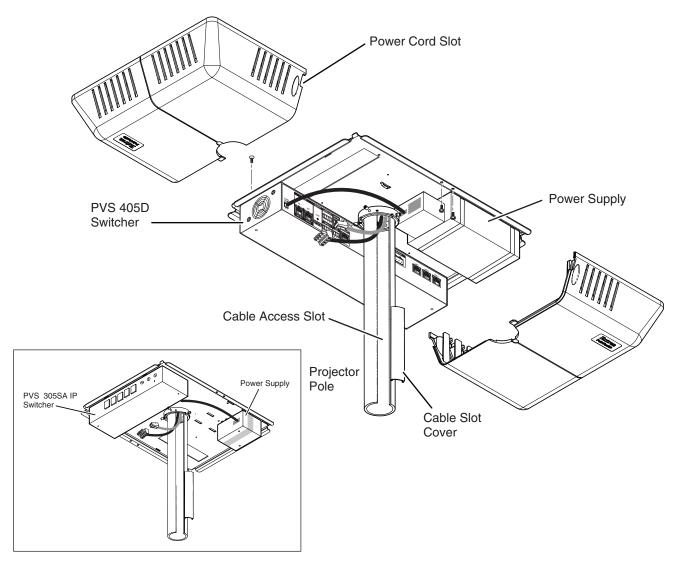

## PMK 560 • Installation Guide (Continued)

7. Route the signal cables so that they exit the pipe via the cable access slot (see figure 3).

**WARNING:** Do not thread any high voltage power cabling, such as power supply or projector power cords, through the projector pipe. This violates National Electrical Code.

- 8. Attach the cables to the switcher and pull any excess cable back into the ceiling. Feed the output cables to the projector via the cable access slot to the base of the pipe.
- 9. Continue installing the projector and other devices, following the directions of the relevant device manufacturer.
- 10. Slide the covers onto the base plate, passing the AC power cord out through the power cord slot between the covers (see figure 3).
- 11. Lock the covers to the plate with the cover screws.

Refer to the PoleVault System Installation Guide, available at www.extron.com, to complete the installation and setup.

Figure 3. Attach the PMK to the pole, cable the PVS switcher and then re-attach the two covers (inset shows the PVS 305SA IP installation location).