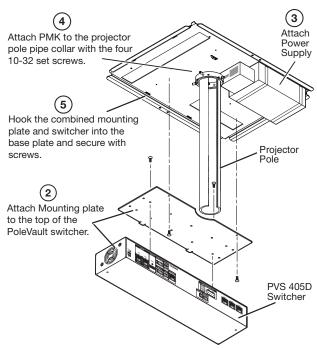

Figure 1. PMK 560

**NOTE:** If the PoleVault switcher and its power supply are already installed, go directly to step 4.

- 2. To mount the PoleVault switcher, place the mounting plate, with the raised tabs upwards, on the top surface of the switcher and pass the two supplied 4-40 x 3/16 inch screws into the top of the switcher (see figure 2, ②). Secure the mounting plate but do not overtighten.
- 3. Attach the associated power supply to the base plate with the supplied tie wraps and pads, by passing them through the appropriate slots and around the power supply (see figure 2 ③). Tighten until snug.
- Loosen the four pipe collar set screws (see figure 2 <sup>(1)</sup>), and slide the base plate up the pipe until it is touching the suspended ceiling.
- 5. Level the base plate and secure it by fully tightening the set screws.

**NOTE:** At least three set screws must come in contact with the pipe.

6. Hook the combined plate and switcher into the PMK 560 base plate (see figure 2, ③). Secure it to the base plate with two screws.

**ATTENTION:** Use only supplied screws to avoid damaging the switcher.

Figure 2. Attach the mounting plate to the switcher and secure both to the base plate.